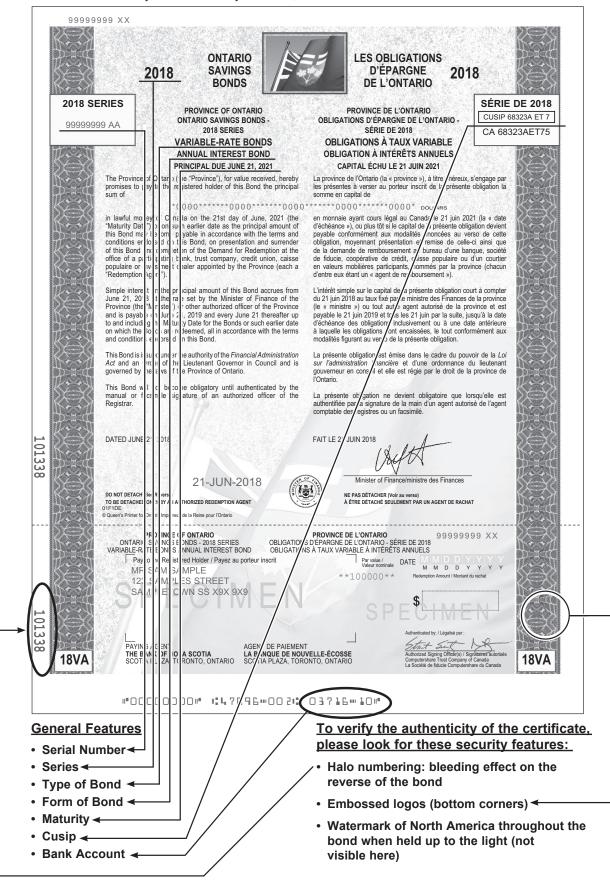

# **Bond Features**

To ensure security and authenticity of Bonds, there are a few hidden features in the certificate.

**NOTE**: Redemption interest has been rounded to two decimal places and calculated at each redemption period.